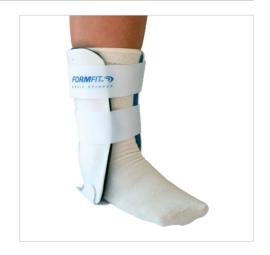

# FORMFIT® FOAM ANKLE BRACE

## FEATURES AND BENEFITS

- Patented Honeycomb pads
- Flex-Edges and adjustable pivoting heel straps