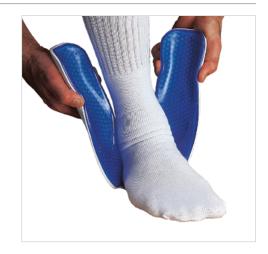

# FORMFIT® HONEYCOMB ANKLE STIRRUP

#### FEATURES AND BENEFITS

- Patented Honeycomb pads
- Flex-Edges and adjustable pivoting heel straps